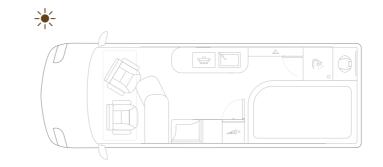

## **Voyager and Pathfinder X**

Length 636 cm | French bed

## **Explorer 2X**

Length 636 cm | French bed