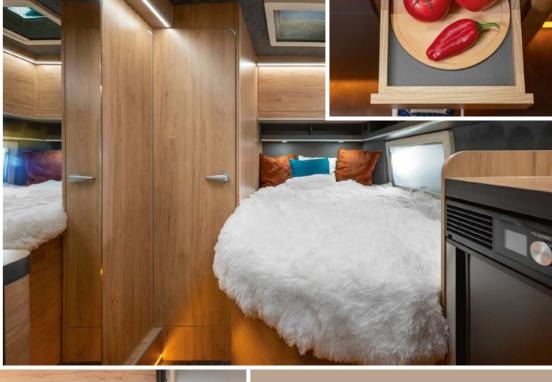

## Voyager Series Fiat Ducato | Peugeot Boxer

A unique interior and compelling exterior

Globe-Traveller Voyagers provide four seats with 3-point seat belts. Large and comfortable beds in the rear are suitable for two adults. The fold-down upper bed has been designed with two kids or teenagers in mind.

With additional roof modification, the Voyager models are 3 meters tall. Standard doors of the panel van have been replaced with a lightweight composite wall, giving additional usable space inside.