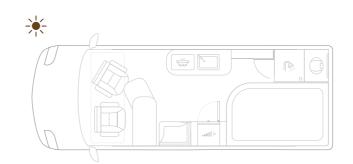

### **Voyager XS**

Length 599 cm | French bed

### **Explorer 2XS**

Length 599 cm | French bed