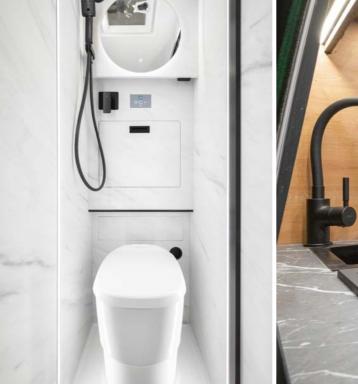

their journeys. The thoughtful layout is tailored for two individuals, creating a cozy and intimate space to share unforgettable moments together.





























### Falcon 2XS Volkswagen Crafter

Discover a new level of comfort and convenience with our contemporary camper van experience.

This camper van has been designed with you in mind, featuring high quality materials for maximum comfort and durability. Fully winterised, with a double floor, like all our motorhomes, allows you to enjoy adventures in any weather.















The Globe-Traveller Falcon 2XS comes with an optional inverter and is available in a "gas-free" version, making it more environmentally friendly and more compelling for all of you who prefer not to have a gas installation in the motorhome.











## Explorer Series Fiat Ducato | Peugeot Boxer

#### Comfortable camper van for maximum 2 travellers

Globe-Traveller Explorer Series has been designed for maximum two travellers. Like all Voyager and Pathfinder models, equipped with a double floor, these vans are also ready to be used all year round. Vast overhead lockers, a wardrobe with hanging space, deep drawers, and many other compartments, combined with a large garage provide a lot of storage space. 'Bike' version is available as an Explorer Z option.





## Explorer 2X | 2XS

Setting this series apart is its unique feature: a rear bench for two has been replaced with a functional seating area. Already available in 2X and 2XS options.

















## **Explorer Z**

>>>

#### >>>

## Voyager Series Fiat Ducato | Peugeot Box