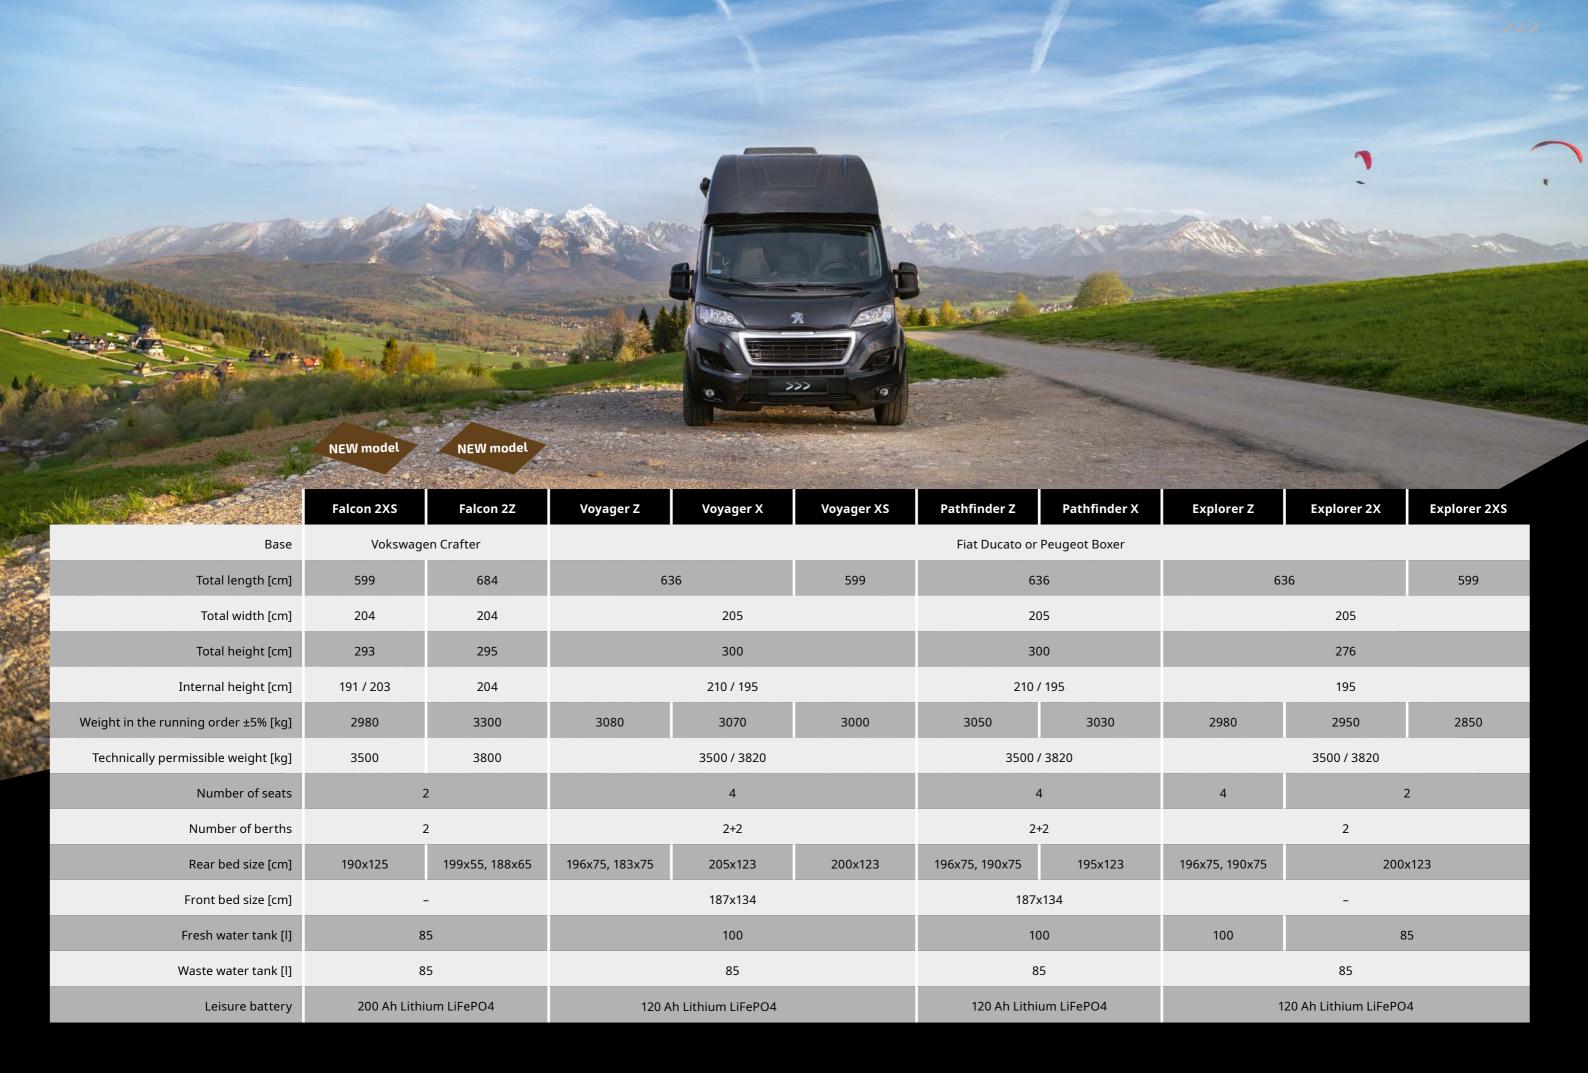

### Falcon 2Z Volkswagen Crafter

Embrace Elegance and Adventure! Unleash your sporting spirit with our sophisticated and sleek camper van!

Introducing our latest masterpiece: the versatile and stylish camper van designed to encompass the essence of simplicity and refined style. Crafted with meticulous attention to detail, this camper caters to both biking enthusiasts and adventurers seeking comfort on their journeys. The thoughtful layout is tailored for two individuals, creating a cozy and intimate space to share unforgettable moments together.

### Falcon 2XS Volkswagen Crafter

Discover a new level of comfort and convenience with our contemporary camper van experience.

This camper van has been designed with you in mind, featuring high quality materials for maximum comfort and durability. Fully winterised, with a double floor, like all our motorhomes, allows you to enjoy adventures in any weather.

The Globe-Traveller Falcon 2XS comes with an optional inverter and is available in a "gas-free" version, making it more environmentally friendly and more compelling for all of you who prefer not to have a gas installation in the motorhome.

## Explorer Series Fiat Ducato | Peugeot Boxer

#### Comfortable camper van for maximum 2 travellers

Globe-Traveller Explorer Series has been designed for maximum two travellers. Like all Voyager and Pathfinder models, equipped with a double floor, these vans are also ready to be used all year round. Vast overhead lockers, a wardrobe with hanging space, deep drawers, and many other compartments, combined with a large garage provide a lot of storage space. 'Bike' version is available as an Explorer Z option.

## Explorer 2X | 2XS

Setting this series apart is its unique feature: a rear bench for two has been replaced with a functional seating area. Already available in 2X and 2XS options.

## Voyager Series Fiat Ducato | Peugeot Boxer

A unique interior and compelling exterior

Globe-Traveller Voyagers provide four seats with 3-point seat belts. Large and comfortable beds in the rear are suitable for two adults. The fold-down upper bed has been designed with two kids or teenagers in mind.

## Voyager X | XS

Placing the bathroom at the rear of the vehicle allows a natural separation of the day area, which can be additionally closed off by a sliding door.

>>>

## Voyager Z

Uniquely designed washroom, located in the middle of the van, offers dry and wet zones. A shower cabin is separate from the rest of the bathroom.

### Pathfinder Series Fiat Ducato | Peugeot Boxer

A practical motorhome for families

Globe-Traveller Pathfinder Series is similar to the Voyager Series. These camper vans also have 4 seats and 4 berths, as well as a modified roof. The standard rear panel van door has been left unchanged, providing easy access to the garage. Both wings can be opened by 90 or 180 degrees for easier storage, loading and unloading.

The Pathfinder Z is also available as a 'bike' version so you can take two bicycles inside the garage.

>>>

### **Pathfinder X**

Main bedroom can be closed off by a sliding door.

### **Voyager XS**

Length 599 cm | French bed

## **Voyager and Pathfinder X**

Length 636 cm | French bed

### **Voyager and Pathfinder Z**

Length 636 cm | Big double bed or two single beds

### **Explorer 2XS**

Length 599 cm | French bed

## **Explorer 2X**

Length 636 cm | French bed

### **Explorer Z**

Length 636 cm | Big double bed or two single beds