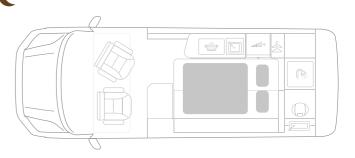

t on their journeys. The thoughtful layout is tailored for two individuals, creating a cozy and intimate space to share unforgettable moments together.





























### Falcon 2XS Volkswagen Crafter

Discover a new level of comfort and convenience with our contemporary camper van experience.

This camper van has been designed with you in mind, featuring high quality materials for maximum comfort and durability. Fully winterised, with a double floor, like all our motorhomes, allows you to enjoy adventures in any weather.















The Globe-Traveller Falcon 2XS comes with an optional inverter and is available in a "gas-free" version, making it more environmentally friendly and more compelling for all of you who prefer not to have a gas installation in the motorhome.











## Explorer Series Fiat Ducato | Peugeot Boxer

#### Comfortable camper van for maximum 2 travellers

Globe-Traveller Explorer Series has been designed for maximum two travellers. Like all Voyager and Pathfinder models, equipped with a double floor, these vans are also ready to be used all year round. Vast overhead lockers, a wardrobe with hanging space, deep drawers, and many other compartments, combined with a large garage provide a lot of storage space. 'Bike' version is available as an Explorer Z option.





## Explorer 2X | 2XS

Setting this series apart is its unique feature: a rear bench for two has been replaced with a functional seating area. Already available in 2X and 2XS options.

















## **Explorer Z**

>>>

#### >>>

## Voyager Series Fiat Ducato | Peugeot