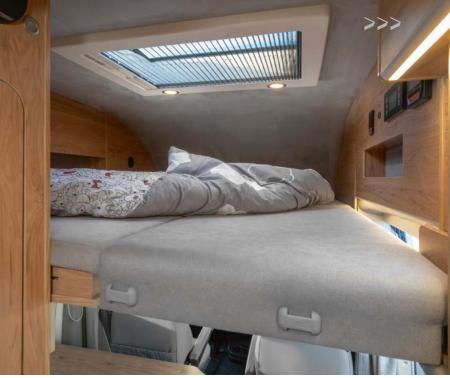

#### **MODIFIED ROOFS**

#### AND PULL-DOWN FOLDING BED

As a result of additional roof modification, a pull-down folding bed has been fitted inside. All Voyager and Pathfinder models with this roof adaptation are 3 meters high. In addition, the clearance distance between the floor and the ceiling is 210 cm in the dinette and 195 cm in the rear part of the habitation area.