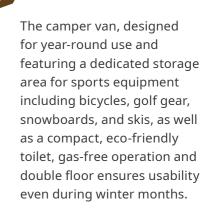

#### **DOUBLE FLOOR**

Super high roof panel vans are a base for Voyager, Pathfinder, and Explorer series to get truly winterised conversions. In the case of the Falcon serie we have accomplished this by crafting a roof design that enhances the interior height. The inclusion of a double floor beneath the entire living area, combined with proper insulation, enables these RVs to be utilized year-round.