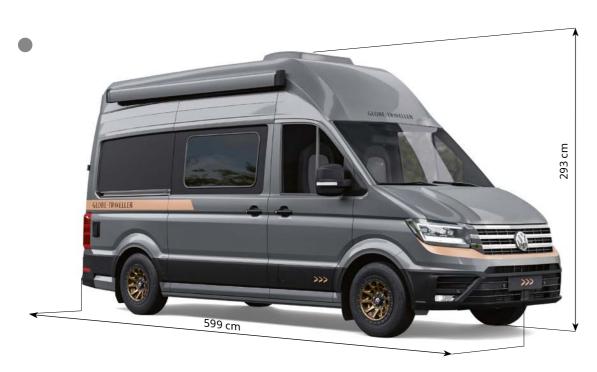

### Falcon 2Z Volkswagen Crafter

Embrace Elegance and Adventure! Unleash your sporting spirit with our sophisticated and sleek camper van!

Introducing our latest masterpiece: the versatile and stylish camper van designed to encompass the essence of simplicity and refined style. Crafted with meticulous attention to detail, this camper caters to both biking enthusiasts and adventurers seeking comfort on their journeys. The thoughtful layout is tailored for two individuals, creating a cozy and intimate space to share unforgettable moments together.

### **Voyager XS**

Length 599 cm | French bed