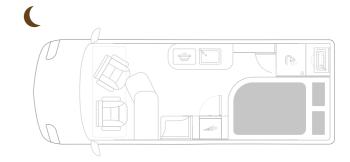

### **Voyager XS**

Length 599 cm | French bed

### **Explorer 2XS**

Length 599 cm | French bed