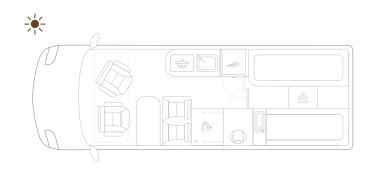

### **Voyager XS**

Length 599 cm | French bed

## **Voyager and Pathfinder X**

Length 636 cm | French bed

### **Voyager and Pathfinder Z**

Length 636 cm | Big double bed or two single beds