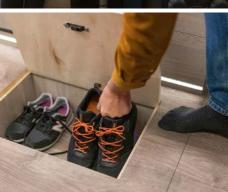

#### Comfortable camper van for maximum 2 travellers

Globe-Traveller Explorer Series has been designed for maximum two travellers. Like all Voyager and Pathfinder models, equipped with a double floor, these vans are also ready to be used all year round. Vast overhead lockers, a wardrobe with hanging space, deep drawers, and many other compartments, combined with a large garage provide a lot of storage space. 'Bike' version is available as an Explorer Z option.