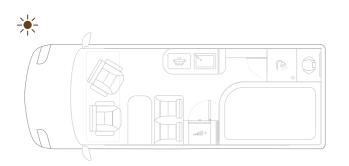

## Voyager Series Fiat Ducato | Peugeot Boxer

A unique interior and compelling exterior

Globe-Traveller Voyagers provide four seats with 3-point seat belts. Large and comfortable beds in the rear are suitable for two adults. The fold-down upper bed has been designed with two kids or teenagers in mind.

## Voyager Z

Uniquely designed washroom, located in the middle of the van, offers dry and wet zones. A shower cabin is separate from the rest of the bathroom.