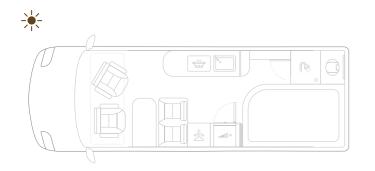

### **Explorer 2XS**

Length 599 cm | French bed

## **Explorer 2X**

Length 636 cm | French bed

### **Explorer Z**

Length 636 cm | Big double bed or two single beds