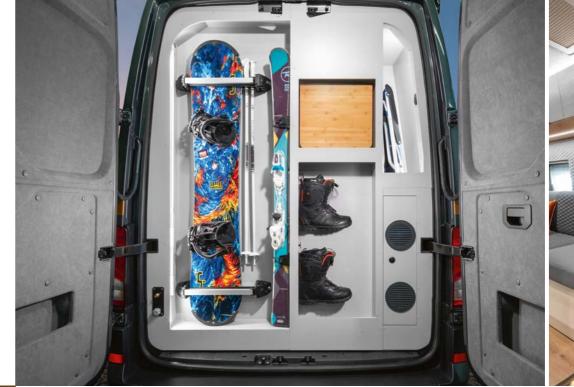

#### A 'BIKE' VERSION

A solution appreciated by cycling enthusiasts. A 'bike version' as an option, available in Pathfinder and Explorer Z models and Falcon 2Z allows carrying two bicycles inside the garage.

#### Comfortable camper van for maximum 2 travellers

Globe-Traveller Explorer Series has been designed for maximum two travellers. Like all Voyager and Pathfinder models, equipped with a double floor, these vans are also ready to be used all year round. Vast overhead lockers, a wardrobe with hanging space, deep drawers, and many other compartments, combined with a large garage provide a lot of storage space. 'Bike' version is available as an Explorer Z option.