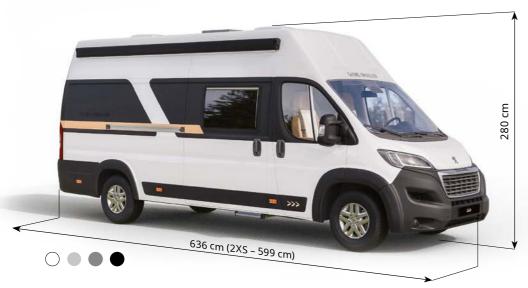

### **Voyager XS**

Length 599 cm | French bed

## **Voyager and Pathfinder X**

Length 636 cm | French bed

### **Voyager and Pathfinder Z**

Length 636 cm | Big double bed or two single beds

### **Explorer 2XS**

Length 599 cm | French bed

## **Explorer 2X**

Length 636 cm | French bed

### **Explorer Z**

Length 636 cm | Big double bed or two single beds