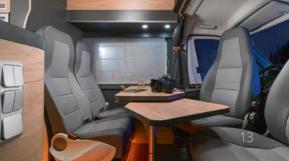

## Voyager Series Fiat Ducato | Peugeot Boxer

A unique interior and compelling exterior

Globe-Traveller Voyagers provide four seats with 3-point seat belts. Large and comfortable beds in the rear are suitable for two adults. The fold-down upper bed has been designed with two kids or teenagers in mind.

## Voyager Z

Uniquely designed washroom, located in the middle of the van, offers dry and wet zones. A shower cabin is separate from the rest of the bathroom.