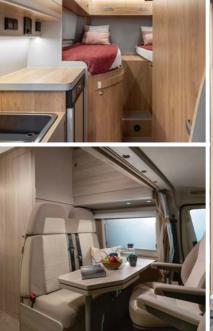

## Voyager Series Fiat Ducato | Peugeot Boxer

A unique interior and compelling exterior

Globe-Traveller Voyagers provide four seats with 3-point seat belts. Large and comfortable beds in the rear are suitable for two adults. The fold-down upper bed has been designed with two kids or teenagers in mind.

#### **INTERNAL SLIDING DOORS**

The Voyager X and XS models, and the Pathfinder X model, are equipped with an internal sliding door. During the day, when open, they remain almost invisible. At night, they close the bedroom, separating it from the front of the habitation area.