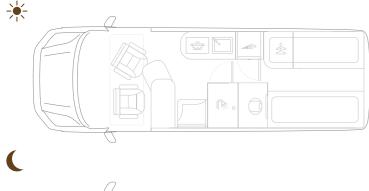

#### Comfortable camper van for maximum 2 travellers

Globe-Traveller Explorer Series has been designed for maximum two travellers. Like all Voyager and Pathfinder models, equipped with a double floor, these vans are also ready to be used all year round. Vast overhead lockers, a wardrobe with hanging space, deep drawers, and many other compartments, combined with a large garage provide a lot of storage space. 'Bike' version is available as an Explorer Z option.

## Explorer 2X | 2XS

Setting this series apart is its unique feature: a rear bench for two has been replaced with a functional seating area. Already available in 2X and 2XS options.