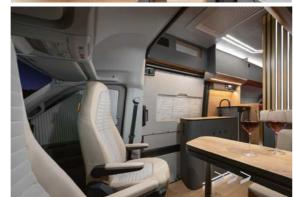

## Voyager Series Fiat Ducato | Peugeot Boxer

A unique interior and compelling exterior

Globe-Traveller Voyagers provide four seats with 3-point seat belts. Large and comfortable beds in the rear are suitable for two adults. The fold-down upper bed has been designed with two kids or teenagers in mind.

With additional roof modification, the Voyager models are 3 meters tall. Standard doors of the panel van have been replaced with a lightweight composite wall, giving additional usable space inside.