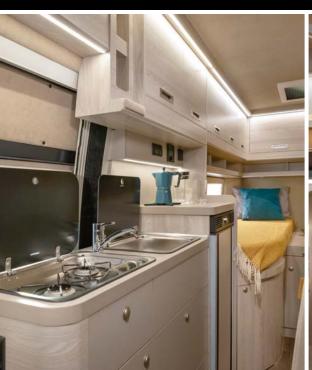

#### Comfortable camper van for maximum 2 travellers

Globe-Traveller Explorer Series has been designed for maximum two travellers. Like all Voyager and Pathfinder models, equipped with a double floor, these vans are also ready to be used all year round. Vast overhead lockers, a wardrobe with hanging space, deep drawers, and many other compartments, combined with a large garage provide a lot of storage space. 'Bike' version is available as an Explorer Z option.

## Voyager Series Fiat Ducato | Peugeot Boxer

A unique interior and compelling exterior

Globe-Traveller Voyagers provide four seats with 3-point seat belts. Large and comfortable beds in the rear are suitable for two adults. The fold-down upper bed has been designed with two kids or teenagers in mind.