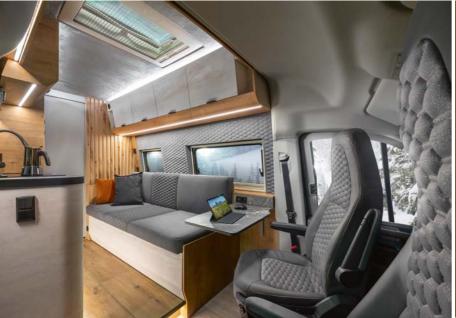

#### AND PULL-DOWN FOLDING BED

As a result of additional roof modification, a pull-down folding bed has been fitted inside. All Voyager and Pathfinder models with this roof adaptation are 3 meters high. In addition, the clearance distance between the floor and the ceiling is 210 cm in the dinette and 195 cm in the rear part of the habitation area.

#### **DOUBLE FLOOR**

Super high roof panel vans are a base for Voyager, Pathfinder, and Explorer series to get truly winterised conversions. In the case of the Falcon serie we have accomplished this by crafting a roof design that enhances the interior height. The inclusion of a double floor beneath the entire living area, combined with proper insulation, enables these RVs to be utilized year-round.