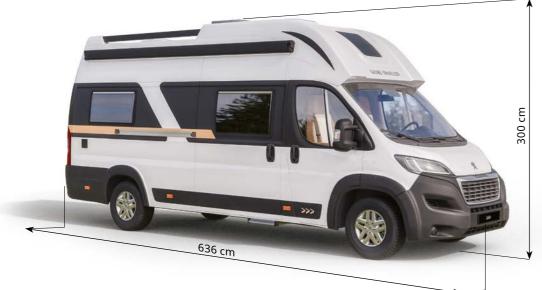

## **Voyager and Pathfinder X**

Length 636 cm | French bed

### **Voyager and Pathfinder Z**

Length 636 cm | Big double bed or two single beds

## **Explorer 2X**

Length 636 cm | French bed

### **Explorer Z**

Length 636 cm | Big double bed or two single beds