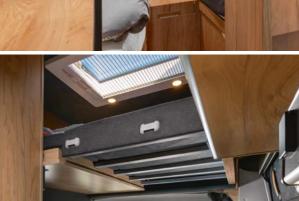

#### **DOUBLE FLOOR**

Super high roof panel vans are a base for Voyager, Pathfinder, and Explorer series to get truly winterised conversions. In the case of the Falcon serie we have accomplished this by crafting a roof design that enhances the interior height. The inclusion of a double floor beneath the entire living area, combined with proper insulation, enables these RVs to be utilized year-round.