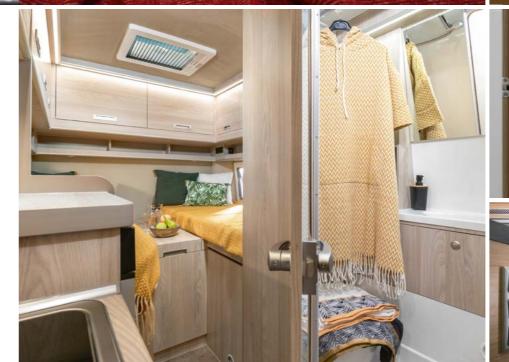

#### AND PULL-DOWN FOLDING BED

As a result of additional roof modification, a pull-down folding bed has been fitted inside. All Voyager and Pathfinder models with this roof adaptation are 3 meters high. In addition, the clearance distance between the floor and the ceiling is 210 cm in the dinette and 195 cm in the rear part of the habitation area.