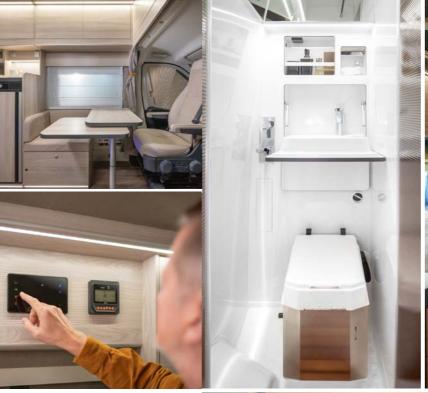

## Voyager Z

Uniquely designed washroom, located in the middle of the van, offers dry and wet zones. A shower cabin is separate from the rest of the bathroom.

#### **INTERNAL SLIDING DOORS**

The Voyager X and XS models, and the Pathfinder X model, are equipped with an internal sliding door. During the day, when open, they remain almost invisible. At night, they close the bedroom, separating it from the front of the habitation area.