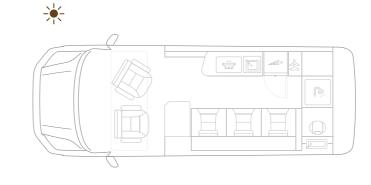

ort on their journeys. The thoughtful layout is tailored for two individuals, creating a cozy and intimate space to share unforgettable moments together.





























### Falcon 2XS Volkswagen Crafter

Discover a new level of comfort and convenience with our contemporary camper van experience.

This camper van has been designed with you in mind, featuring high quality materials for maximum comfort and durability. Fully winterised, with a double floor, like all our motorhomes, allows you to enjoy adventures in any weather.















The Globe-Traveller Falcon 2XS comes with an optional inverter and is available in a "gas-free" version, making it more environmentally friendly and more compelling for all of you who prefer not to have a gas installation in the motorhome.











## Explorer Series Fiat Ducato | Peugeot Boxer

#### Comfortable camper van for maximum 2 travellers

Globe-Traveller Explorer Series has been designed for maximum two travellers. Like all Voyager and Pathfinder models, equipped with a double floor, these vans are also ready to be used all year round. Vast overhead lockers, a wardrobe with hanging space, deep drawers, and many other compartments, combined with a large garage provide a lot of storage space. 'Bike' version is available as an Explorer Z option.





## Explorer 2X | 2XS

Setting this series apart is its unique feature: a rear bench for two has been replaced with a functional seating area. Already available in 2X and 2XS options.

















## **Explorer Z**

>>>

#### >>>

## Voyager Series Fiat Ducato | Peuge