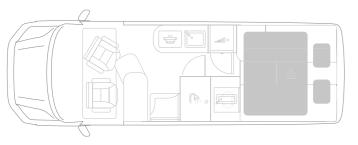

#### Comfortable camper van for maximum 2 travellers

Globe-Traveller Explorer Series has been designed for maximum two travellers. Like all Voyager and Pathfinder models, equipped with a double floor, these vans are also ready to be used all year round. Vast overhead lockers, a wardrobe with hanging space, deep drawers, and many other compartments, combined with a large garage provide a lot of storage space. 'Bike' version is available as an Explorer Z option.

## Explorer 2X | 2XS

Setting this series apart is its unique feature: a rear bench for two has been replaced with a functional seating area. Already available in 2X and 2XS options.