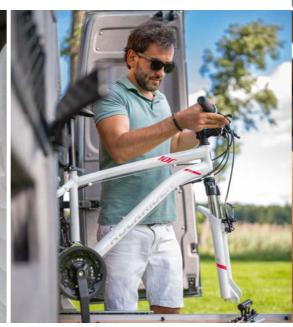

#### A 'BIKE' VERSION

A solution appreciated by cycling enthusiasts. A 'bike version' as an option, available in Pathfinder and Explorer Z models and Falcon 2Z allows carrying two bicycles inside the garage.