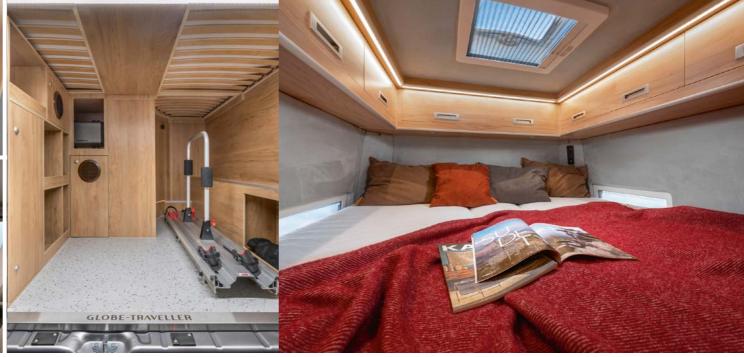

#### A 'BIKE' VERSION

A solution appreciated by cycling enthusiasts. A 'bike version' as an option, available in Pathfinder and Explorer Z models and Falcon 2Z allows carrying two bicycles inside the garage.