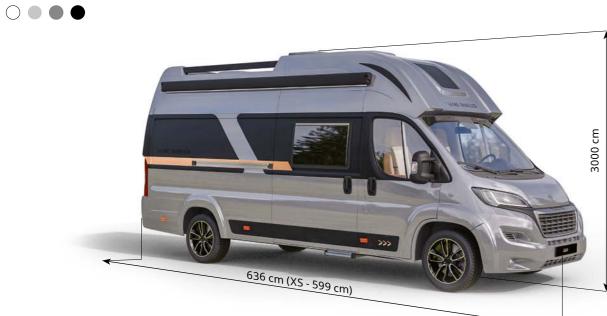

### **Voyager XS**

Length 599 cm | French bed

## **Voyager and Pathfinder X**

Length 636 cm | French bed