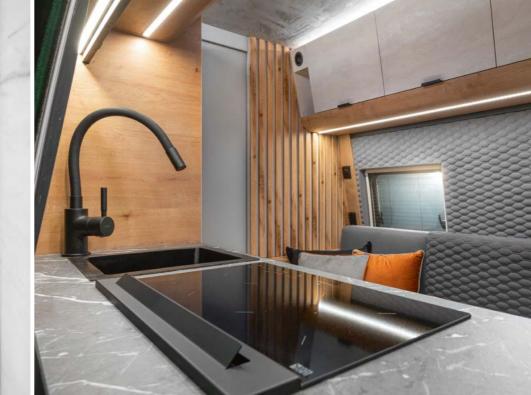

heir journeys. The thoughtful layout is tailored for two individuals, creating a cozy and intimate space to share unforgettable moments together.





























### Falcon 2XS Volkswagen Crafter

Discover a new level of comfort and convenience with our contemporary camper van experience.

This camper van has been designed with you in mind, featuring high quality materials for maximum comfort and durability. Fully winterised, with a double floor, like all our motorhomes, allows you to enjoy adventures in any weather.















The Globe-Traveller Falcon 2XS comes with an optional inverter and is available in a "gas-free" version, making it more environmentally friendly and more compelling for all of you who prefer not to have a gas installation in the motorhome.











## Explorer Series Fiat Ducato | Peugeot Boxer

#### Comfortable camper van for maximum 2 travellers

Globe-Traveller Explorer Series has been designed for maximum two travellers. Like all Voyager and Pathfinder models, equipped with a double floor, these vans are also ready to be used all year round. Vast overhead lockers, a wardrobe with hanging space, deep drawers, and many other compartments, combined with a large garage provide a lot of storage space. 'Bike' version is available as an Explorer Z option.





## Explorer 2X | 2XS

Setting this series apart is its unique feature: a rear bench for two has been replaced with a functional seating area. Already available in 2X and 2XS options.

















## **Explorer Z**

>>>

#### >>>

## Voyager Series Fiat Ducato | Peugeot Boxer