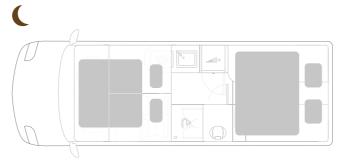

### **Voyager XS**

Length 599 cm | French bed

## **Voyager and Pathfinder X**

Length 636 cm | French bed

### **Voyager and Pathfinder Z**

Length 636 cm | Big double bed or two single beds