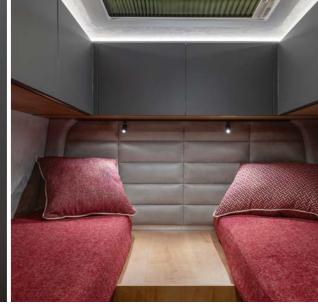

### **Voyager and Pathfinder Z**

Length 636 cm | Big double bed or two single beds

### **Explorer Z**

Length 636 cm | Big double bed or two single beds