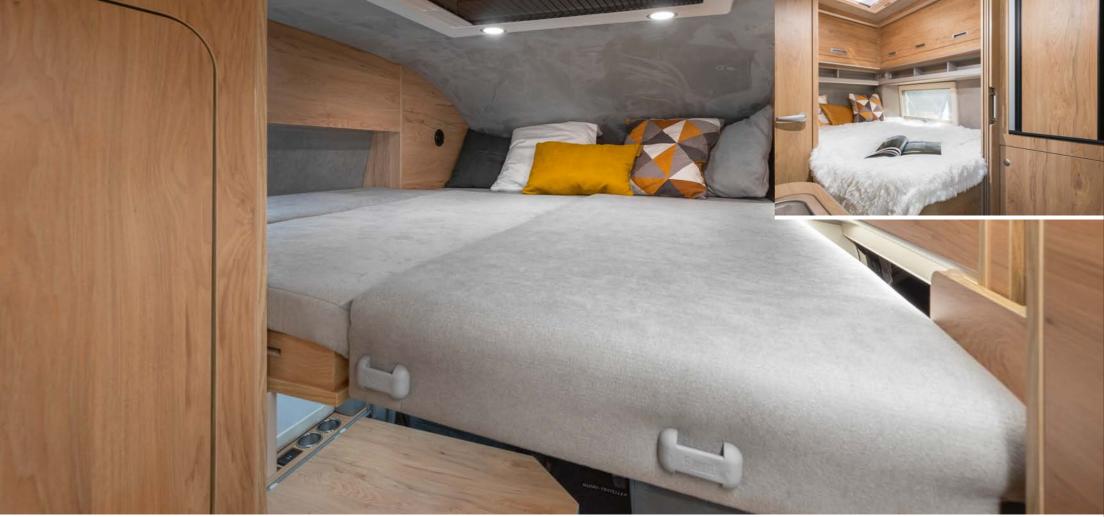

## Voyager Series Fiat Ducato | Peugeot Boxer

A unique interior and compelling exterior

Globe-Traveller Voyagers provide four seats with 3-point seat belts. Large and comfortable beds in the rear are suitable for two adults. The fold-down upper bed has been designed with two kids or teenagers in mind.

### **Voyager and Pathfinder Z**

Length 636 cm | Big double bed or two single beds