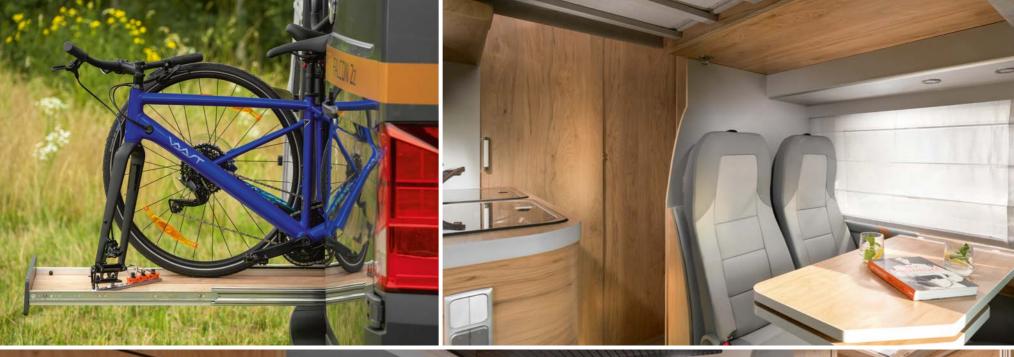

#### A 'BIKE' VERSION

A solution appreciated by cycling enthusiasts. A 'bike version' as an option, available in Pathfinder and Explorer Z models and Falcon 2Z allows carrying two bicycles inside the garage.

### Falcon 2Z Volkswagen Crafter

Embrace Elegance and Adventure! Unleash your sporting spirit with our sophisticated and sleek camper van!

Introducing our latest masterpiece: the versatile and stylish camper van designed to encompass the essence of simplicity and refined style. Crafted with meticulous attention to detail, this camper caters to both biking enthusiasts and adventurers seeking comfort on their journeys. The thoughtful layout is tailored for two individuals, creating a cozy and intimate space to share unforgettable moments together.