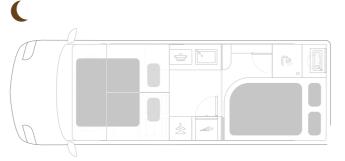

### **Explorer 2XS**

Length 599 cm | French bed

## **Explorer 2X**

Length 636 cm | French bed

### **Explorer Z**

Length 636 cm | Big double bed or two single beds