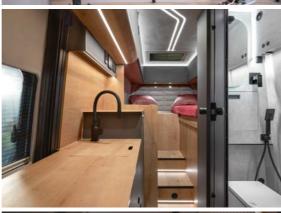

## Voyager Z

Uniquely designed washroom, located in the middle of the van, offers dry and wet zones. A shower cabin is separate from the rest of the bathroom.

#### **DOUBLE FLOOR**

Super high roof panel vans are a base for Voyager, Pathfinder, and Explorer series to get truly winterised conversions. In the case of the Falcon serie we have accomplished this by crafting a roof design that enhances the interior height. The inclusion of a double floor beneath the entire living area, combined with proper insulation, enables these RVs to be utilized year-round.