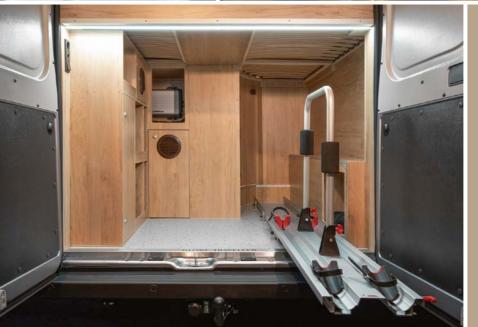

#### **MODIFIED GARAGE DOORS**

Standard doors of the panel van have been replaced with lightweight composite walls. You will find this modification in the Voyager series.

#### A 'BIKE' VERSION

A solution appreciated by cycling enthusiasts. A 'bike version' as an option, available in Pathfinder and Explorer Z models and Falcon 2Z allows carrying two bicycles inside the garage.