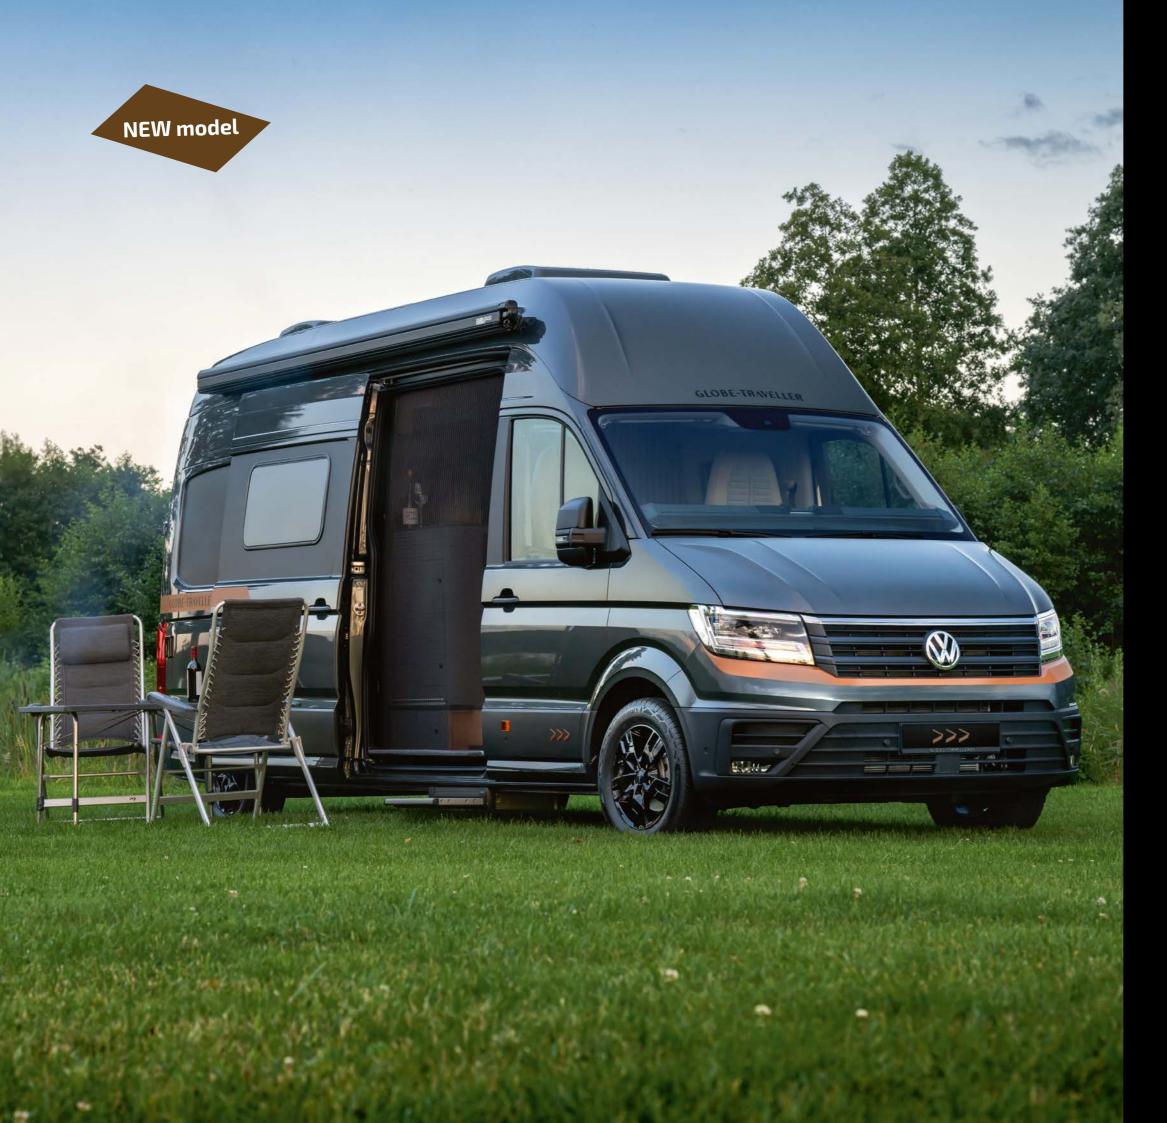

### Falcon 2Z Volkswagen Crafter

Embrace Elegance and Adventure! Unleash your sporting spirit with our sophisticated and sleek camper van!

Introducing our latest masterpiece: the versatile and stylish camper van designed to encompass the essence of simplicity and refined style. Crafted with meticulous attention to detail, this camper caters to both biking enthusiasts and adventurers seeking comfort on their journeys. The thoughtful layout is tailored for two individuals, creating a cozy and intimate space to share unforgettable moments together.

#### A 'BIKE' VERSION

A solution appreciated by cycling enthusiasts. A 'bike version' as an option, available in Pathfinder and Explorer Z models and Falcon 2Z allows carrying two bicycles inside the garage.