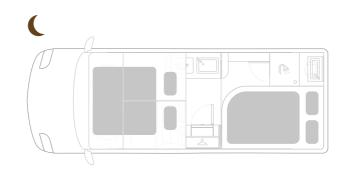

## Voyager Series Fiat Ducato | Peugeot Boxer

A unique interior and compelling exterior

Globe-Traveller Voyagers provide four seats with 3-point seat belts. Large and comfortable beds in the rear are suitable for two adults. The fold-down upper bed has been designed with two kids or teenagers in mind.

## Voyager Z

Uniquely designed washroom, located in the middle of the van, offers dry and wet zones. A shower cabin is separate from the rest of the bathroom.