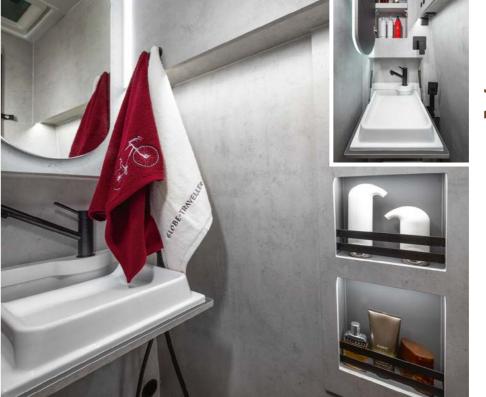

#### **DOUBLE FLOOR**

Super high roof panel vans are a base for Voyager, Pathfinder, and Explorer series to get truly winterised conversions. In the case of the Falcon serie we have accomplished this by crafting a roof design that enhances the interior height. The inclusion of a double floor beneath the entire living area, combined with proper insulation, enables these RVs to be utilized year-round.