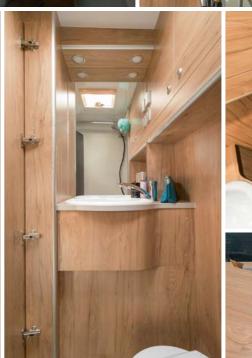

## Voyager X | XS

Placing the bathroom at the rear of the vehicle allows a natural separation of the day area, which can be additionally closed off by a sliding door.

>>>

## Voyager Z

Uniquely designed washroom, located in the middle of the van, offers dry and wet zones. A shower cabin is separate from the rest of the bathroom.