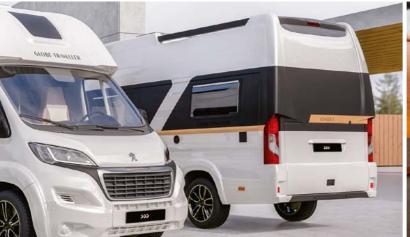

## Explorer Series Fiat Ducato | Peugeot Boxer

#### Comfortable camper van for maximum 2 travellers

Globe-Traveller Explorer Series has been designed for maximum two travellers. Like all Voyager and Pathfinder models, equipped with a double floor, these vans are also ready to be used all year round. Vast overhead lockers, a wardrobe with hanging space, deep drawers, and many other compartments, combined with a large garage provide a lot of storage space. 'Bike' version is available as an Explorer Z option.