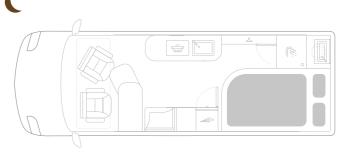

## **Voyager and Pathfinder X**

Length 636 cm | French bed

## **Explorer 2X**

Length 636 cm | French bed