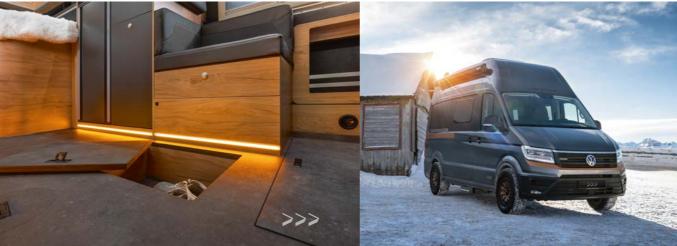

#### **DOUBLE FLOOR**

Super high roof panel vans are a base for Voyager, Pathfinder, and Explorer series to get truly winterised conversions. In the case of the Falcon serie we have accomplished this by crafting a roof design that enhances the interior height. The inclusion of a double floor beneath the entire living area, combined with proper insulation, enables these RVs to be utilized year-round.