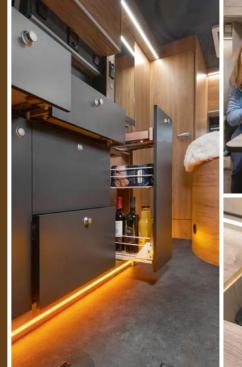

#### Comfortable camper van for maximum 2 travellers

Globe-Traveller Explorer Series has been designed for maximum two travellers. Like all Voyager and Pathfinder models, equipped with a double floor, these vans are also ready to be used all year round. Vast overhead lockers, a wardrobe with hanging space, deep drawers, and many other compartments, combined with a large garage provide a lot of storage space. 'Bike' version is available as an Explorer Z option.