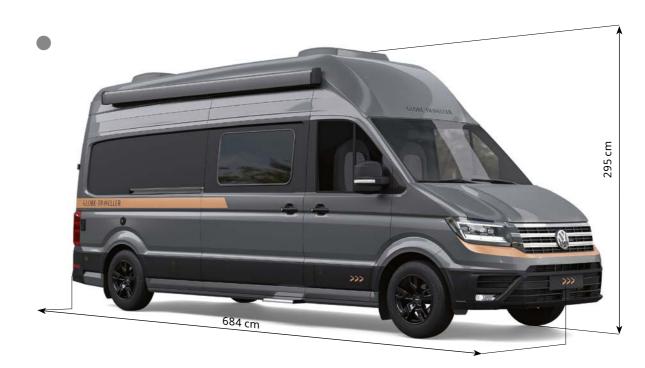

### Falcon 2Z Volkswagen Crafter

Embrace Elegance and Adventure! Unleash your sporting spirit with our sophisticated and sleek camper van!

Introducing our latest masterpiece: the versatile and stylish camper van designed to encompass the essence of simplicity and refined style. Crafted with meticulous attention to detail, this camper caters to both biking enthusiasts and adventurers seeking comfort on their journeys. The thoughtful layout is tailored for two individuals, creating a cozy and intimate space to share unforgettable moments together.

With additional roof modification, the Voyager models are 3 meters tall. Standard doors of the panel van have been replaced with a lightweight composite wall, giving additional usable space inside.