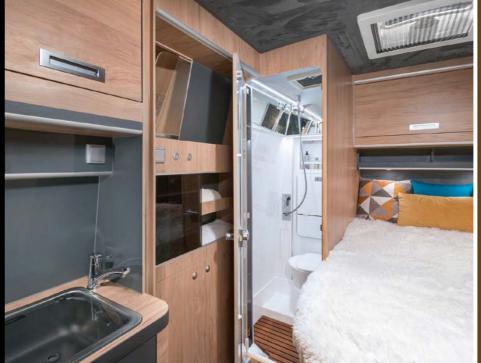

## Voyager Z

Uniquely designed washroom, located in the middle of the van, offers dry and wet zones. A shower cabin is separate from the rest of the bathroom.

#### **INTERNAL SLIDING DOORS**

The Voyager X and XS models, and the Pathfinder X model, are equipped with an internal sliding door. During the day, when open, they remain almost invisible. At night, they close the bedroom, separating it from the front of the habitation area.