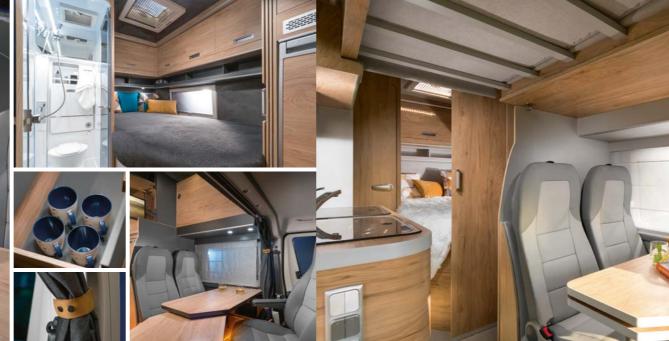

## Voyager Series Fiat Ducato | Peugeot Boxer

A unique interior and compelling exterior

Globe-Traveller Voyagers provide four seats with 3-point seat belts. Large and comfortable beds in the rear are suitable for two adults. The fold-down upper bed has been designed with two kids or teenagers in mind.

With additional roof modification, the Voyager models are 3 meters tall. Standard doors of the panel van have been replaced with a lightweight composite wall, giving additional usable space inside.

#### AND PULL-DOWN FOLDING BED

As a result of additional roof modification, a pull-down folding bed has been fitted inside. All Voyager and Pathfinder models with this roof adaptation are 3 meters high. In addition, the clearance distance between the floor and the ceiling is 210 cm in the dinette and 195 cm in the rear part of the habitation area.