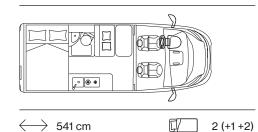

n rear bed and in living area.



LED lighting.



Pop-top roof available as an option.



Windows with blind and mosquito net.



Rear mattress with machine-washable stretch cover.

Cassette toilet with swivel

cassette (antifreeze 18 l).

bowl and removable



Removable vertical partition panel between passenger compartment and load compartment.



Combi gas heating with heat distribution and ducting throughout.



Central locking for cab and sliding door with remote control.



Rear bed with wooden slats.



10 Year Waterproof Guarantee.



Underslung waste water tank featuring safety open/close button.



95A Battery.







Compressor refrigerator in front position reachable from both inside and outside the vehicle.

## **KOSMO CAMPERVANS** OVERVIEW OF ALL MODELS

#### **KOSMO 5.4**



### **KOSMO 6.0**



### **KOSMO 6.4**









#### LAIKA CARAVANS S.P.A.

Via Certaldese 41/A, San Casciano in Val di Pesa, 50026 Florence, Italy Telephone: +39 055 805 81, Fax: +39 055 805 85 00, email: laika@laika.it Facebook: LaikaCaravan, Instagram: laika\_Caravans



LAIKA.IT

# KOSMO CAMPER VANS