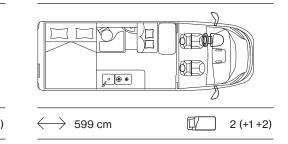

ing area.



LED lighting.



Pop-top roof available as an option.



Windows with blind and mosquito net.



Rear mattress with machine-washable stretch cover.

Cassette toilet with swivel

cassette (antifreeze 18 l).

bowl and removable



Removable vertical partition panel between passenger compartment and load compartment.



Combi gas heating with heat distribution and ducting throughout.



Central locking for cab and sliding door with remote control.



Rear bed with wooden slats.



10 Year Waterproof Guarantee.



Underslung waste water tank featuring safety open/close button.



95A Battery.







Compressor refrigerator in front position reachable from both inside and outside the vehicle.

## **KOSMO CAMPERVANS** OVERVIEW OF ALL MODELS

#### **KOSMO 5.4**



### **KOSMO 6.0**



### **KOSMO 6.4**









#### LAIKA CARAVANS S.P.A.

Via Certaldese 41/A, San Casciano in Val di Pesa, 50026 Florence, Italy Telephone: +39 055 805 81, Fax: +39 055 805 85 00, email: laika@laika.it Facebook: LaikaCaravan, Instagram: laika\_Caravans



LAIKA.IT

# KOSMO CAMPER VANS