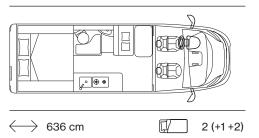

ting.



Pop-top roof available as an option.



Windows with blind and mosquito net.



Rear mattress with machine-washable stretch cover.

Cassette toilet with swivel

cassette (antifreeze 18 l).

bowl and removable



Removable vertical partition panel between passenger compartment and load compartment.



Combi gas heating with heat distribution and ducting throughout.



Central locking for cab and sliding door with remote control.



Rear bed with wooden slats.



10 Year Waterproof Guarantee.



Underslung waste water tank featuring safety open/close button.



95A Battery.







Compressor refrigerator in front position reachable from both inside and outside the vehicle.

## **KOSMO CAMPERVANS** OVERVIEW OF ALL MODELS

#### **KOSMO 5.4**



### **KOSMO 6.0**



### **KOSMO 6.4**









#### LAIKA CARAVANS S.P.A.

Via Certaldese 41/A, San Casciano in Val di Pesa, 50026 Florence, Italy Telephone: +39 055 805 81, Fax: +39 055 805 85 00, email: laika@laika.it Facebook: LaikaCaravan, Instagram: laika\_Caravans



LAIKA.IT

# KOSMO CAMPER VANS