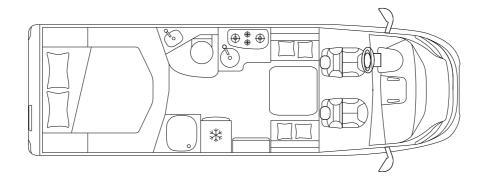

# ECOVIP L 3412 DS

### **DIMENSIONS & WEIGHT**

| External length / width / height | cm | 720 / 225 / 296                                     |
|----------------------------------|----|-----------------------------------------------------|
| Internal width / height          | cm | 212 / 205                                           |
| Wheelbase                        | mm | 4.035                                               |
| Towable mass                     | kg | 2.000                                               |
| Type-approved seats              |    | 4                                                   |
| Garage dimensions (L × W × H)    | cm | 136 <sup>max</sup> / 123 <sup>min</sup> × 212 × 123 |

# **SLEEPING & LIVING**

| Berths                  |    | 2 ° + 2 ° + 1 ° |
|-------------------------|----|-----------------|
| Rear double bed (L × W) | cm | 190 × 150       |
| Dinette bed             | cm | 183 × 70 °      |
| Drop-down bed           | cm | 186 × 139 °     |

# **INSTALLATION & TECHNOLOGY**

| Refrigerator     | 1  | 140      |
|------------------|----|----------|
| Fresh water tank | I  | 100 + 20 |
| Waste water tank | I  | 100      |
| Heating system   | kW | 6        |